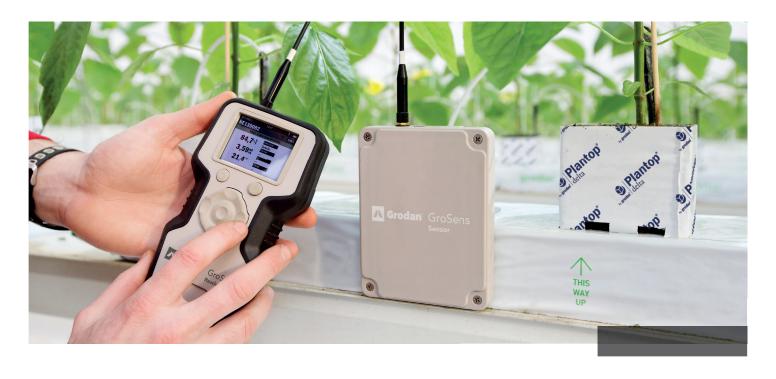

## **Guarantee Form GroSens**

Please return this form immediately after the date installation is completed.

| Company name:             |  | Don't forget name | e installer |
|---------------------------|--|-------------------|-------------|
| Customer name:            |  | Installer:        |             |
| Customer number:          |  | Customer number:  |             |
| Address/number:           |  | Address/number:   |             |
| Postal code:              |  | Postal code:      |             |
| City:                     |  | City:             |             |
| Country:                  |  | Country:          |             |
| Phone:                    |  | Phone:            |             |
| Email address:            |  | Email address:    |             |
|                           |  |                   |             |
|                           |  |                   |             |
| Type of Climate computer: |  |                   |             |

## **Example smartbox number below**

**GroSens Smartbox number:** 2nd Smartbox number: Date installation completed:

Return scan of this form to: grosens@grodan.com