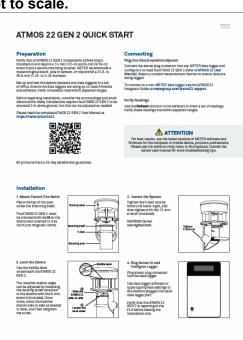

| Revision By | Date          |  |
| 00                | Original release per Asana task | EMR         | 2025          |  |
|                   |                                 |             |               |  |
|                   |                                 |             |               |  |

Web File Link: <a href="http://publications.metergroup.com/Quick">http://publications.metergroup.com/Quick</a> Start Guides/18580 Working File Name:

Sharepoint/Product Number Library/18500-18599/18580

**Dimensions:** 8.25 in wide x 5.25 in tall (folded), 8.25 in wide x 10.5 in tall (not folded)

Colors: CMYK/Full Color 4/4

**Printer Type:** In-House Printer

**Material:** Card stock, Bright White, 216 g/m<sup>2</sup> (folding cardstock)

Image below is for reference only. Not to scale.