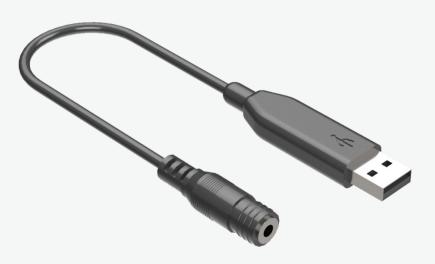

# tL-3 USB Converter USB to 3-pin Stereo Converter

METER

# tL-3 USB Converter QUICK START

The tL-3 USB Converter is a USB to 3-pin stereo converter for use with specific TEROS sensors by METER Group: TEROS 06, 31, 32, or 54.

## Connecting

Use the tL-3 to connect to computers for configuring settings or updating firmware. No external power supply needed.

- 1. Plug the sensor's stereo plug into the stereo end of the converter.
- 2. Connect to a computer using the USB end of the converter.
- 3. Open tensioVIEW and search for the sensor in use.