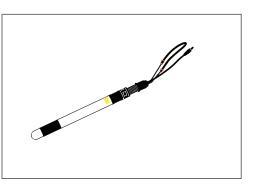

# tL-3 USB Converter USB to 3-pin Stereo Converter

METER

# tL-3 USB Converter QUICK START

The tL-3 USB Converter is a USB to 3-pin stereo converter for use with specific TEROS sensors by METER Group: TEROS 06, 31, 32, or 54.

## Connecting

Use the tL-3 to connect to computers for configuring settings or updating firmware. No external power supply needed.

- 1. Plug the sensor's stereo plug into the stereo end of the converter.
- 2. Connect to a computer using the USB end of the converter.
- 3. Open tensioVIEW and search for the sensor in use.