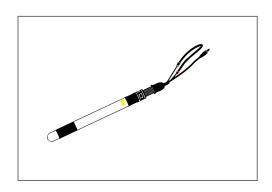

- 1. Plug the sensor's stereo plug into the stereo end of the converter.
- 2. Connect to a computer using the USB end of the converter.
- 3. Open tensioVIEW and search for the sensor in use.

The tL-3 converter can be used in the field or in the lab.

All sensors have full manuals available at metergroup.com. Please refer to them for details on connecting and configuring sensors.



For best results, use the latest versions of METER software and firmware for the computer or mobile device, products, and sensors. Please use the software Help menu to find updates. Consult the sensor user manual for more troubleshooting tips.

#### For Use With:

(Images not to scale)

#### TEROS 06 Soil temperature

profile probe



#### TEROS 31

Lab tensiometer



#### TEROS 32

Advanced field tensiometer



#### TEROS 54

Soil moisture profile probe