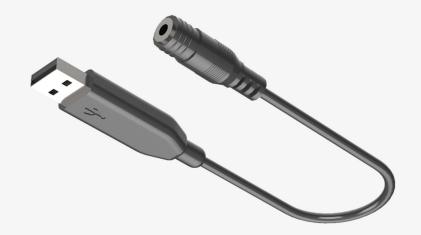

# tL-3 USB Converter QUICK START

The tL-3 USB Converter is a USB to 3-pin stereo converter for use with specific TEROS sensors by METER Group: TEROS 06, 31, 32, or 54.

# **Connecting**

Use the tL-3 to connect to computers for configuring settings or updating firmware. No external power supply needed.

- 1. Plug the sensor's stereo plug into the stereo end of the converter.
- 2. Connect to a computer using the USB end of the converter.
- 3. Open tensioVIEW and search for the sensor in use.