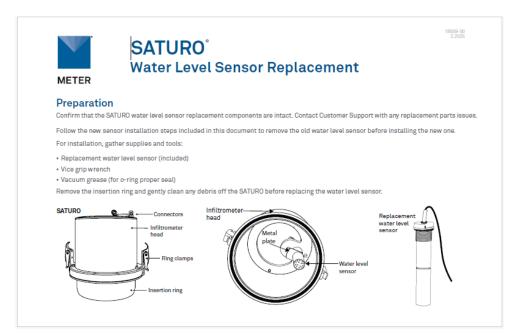

|             |        |
|                                    |                                                 |             |        |

## Web File Link:

https://publications.metergroup.com/Instruction%20Sheets/18569 SATURO-sensor-replace IS Web.pdf

## **Print File Link:**

https://publications.metergroup.com/Instruction%20Sheets/18569 SATURO-sensor-replace IS Print.pdf

## **Working File Name:**

SharePoint/Sites/Product Number Library/18500-18599/18569

**Dimensions:** 8.25 in wide x 5.25 in tall (folded), 8.25 in wide x 10.5 in tall (not folded)

Colors: CMYK/Full Color 4/4

Printer Type: In-House Printer or at approved vendor

**Material:** Card stock, Bright White, 216 g/m<sup>2</sup> (folding cardstock)

Image below is for reference only. Not to scale.