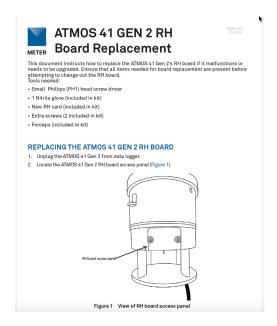

|      |

## **Print File Path:**

https://publications.metergroup.com/Instruction%20Sheets/18065 ATMOS41Gen2 RHcard IS Print.pdf

## Web File Path:

https://publications.metergroup.com/Instruction%20Sheets/18065 ATMOS41Gen2 RHcard IS Web.pdf

Working File Path: SharePoint/Sites/Product Number Library/18000-18099/18065

Dimensions: 5.375 in wide x 5 in tall (calendar folded), 5.375 in wide x 10 in tall (not folded)

Colors: CMYK/Full color 4/4

Printer Type: In-house printing or at approved vendor, or ELECTRONIC ONLY

If electronic only, material category not needed

Material: Tabloid (8 ½ x 11) Color Copy Digital

Color copy digital refers to the file used for printing out manual

Special Notes: Image below is for reference only (not to scale); File in Product Library