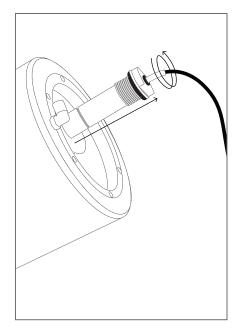

- 3. Unscrew the water level sensor cylinder.
  - It should come loose with just hand turning. Use an adjustable wrench on the cylinder near the cable if needed.

4. Apply a thin layer of vacuum grease to the o-ring.

- 5. Insert the new water level sensor (with greased o-ring) in the SATURO.
  - Hand-tighten the new sensor into place.
  - Guide the cord as the sensor is replaced to prevent tangling.

CAUTION: Do not overtighten or force it to tighten once the cylinder stops turning.