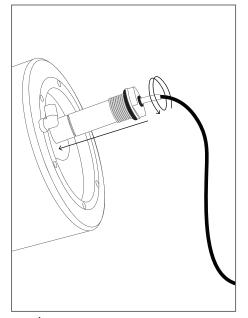

## **New Sensor Installation**

 Turn the SATURO on its side or upsidedown to view and remove the water level sensor.

- Pull metal plate away from the black cylinder casing of the water level sensor.
  - Support the SATURO while pulling off the metal plate.

- 3. Unscrew the water level sensor cylinder.
  - It should come loose with just hand turning. Use an adjustable wrench on the cylinder near the cable if needed.

4. Apply a thin layer of vacuum grease to the o-ring.

- 5. Insert the new water level sensor (with greased o-ring) in the SATURO.
  - Hand-tighten the new sensor into place.
  - Guide the cord as the sensor is replaced to prevent tangling.

CAUTION: Do not overtighten or force it to tighten once the cylinder stops turning.