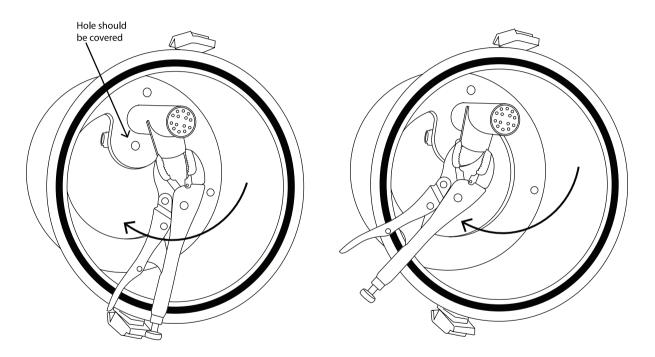

- 6. Place the metal plate into the groove of the water level sensor cylinder.
  - Support the SATURO while pressing the metal plate back into place.
  - It will click once installed.

NOTE: The metal plate will still be a little loose. Use channel locks or vice grips to tighten and adjust it.

7. Adjust and tighten the metal plate to cover the hole near the water level sensor cylinder.