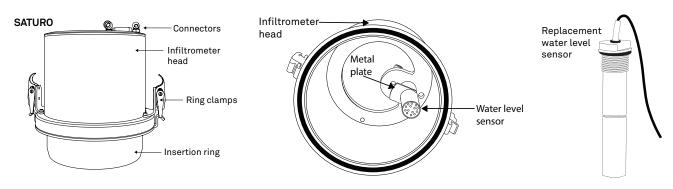

# **SATURO**° Water Level Sensor Replacement

## **Preparation**

Confirm that the SATURO water level sensor replacement components are intact. Contact Customer Support with any replacement parts issues.

Follow the new sensor installation steps included in this document to remove the old water level sensor before installing the new one.

For installation, gather supplies and tools:

- Replacement water level sensor (included)
- · Vice grip wrench
- Vacuum grease (for o-ring proper seal)

Remove the insertion ring and gently clean any debris off the SATURO before replacing the water level sensor.

## **New Sensor Installation**

 Turn the SATURO on its side or upsidedown to view and remove the water level sensor.

- Pull metal plate away from the black cylinder casing of the water level sensor.
  - Support the SATURO while pulling off the metal plate.