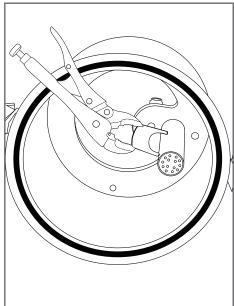

- 6. Place the metal plate into the groove of the water level sensor cylinder.
  - Support the SATURO while pressing the metal plate back into place.
  - It will click once installed.

NOTE: The metal plate will still be a little loose. Use channel locks or vice grips to tighten and adjust it.