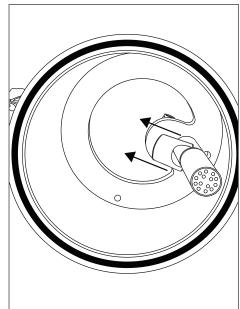

## **New Sensor Installation**

 Turn the SATURO on its side or upsidedown to view and remove the water level sensor.

- Pull metal plate away from the black cylinder casing of the water level sensor.
  - Support the SATURO while pulling off the metal plate.

- 3. Unscrew the water level sensor cylinder.
  - It should come loose with just hand turning. Use an adjustable wrench on the cylinder near the cable if needed.

4. Apply a thin layer of vacuum grease to the o-ring.