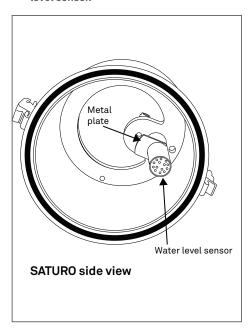

## **New Sensor Installation**

 Turn the SATURO on its side or upsidedown to view and remove the water level sensor.

- Pull metal plate away from the black cylinder casing of the water level sensor.
  - Support the SATURO while pulling off the metal plate.

- 6. Place the metal plate into the groove of the water level sensor cylinder.
  - Support the SATURO while pressing the metal plate back into place.
  - It will click once installed.

NOTE: The metal plate will still be a little loose. Use channel locks or vice grips to tighten and adjust it.

7. Adjust and tighten the metal plate to cover the hole near the water level sensor cylinder.