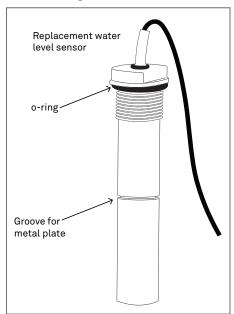

For installation, gather supplies and tools:

- Replacement water level sensor (included)
- · Vice grip wrench
- Vacuum grease (for o-ring proper seal)

Remove the insertion ring and gently clean any debris off the SATURO before replacing the water level sensor.

## **New Sensor Installation**

 Turn the SATURO on its side or upsidedown to view and remove the water level sensor.

- Pull metal plate away from the black cylinder casing of the water level sensor.
  - Support the SATURO while pulling off the metal plate.

- 3. Unscrew the water level sensor cylinder.
  - It should come loose with just hand turning. Use an adjustable wrench on the cylinder near the cable if needed.

4. Apply a thin layer of vacuum grease to the o-ring.