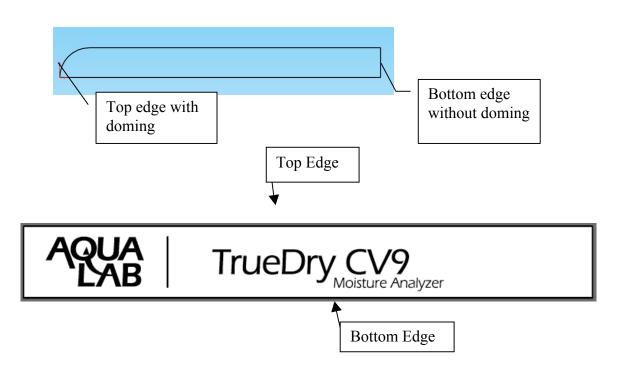

**Production File:** 14618 (In Product Library)

Working File Path: DecaDoc/TrueDry/Marketing/14618 TrueDry Front

Label/Published

**Dimensions:** 6.5 inch wide, .81 inch tall with no corner radius. Top & sides should be domed and bottom should be sheered square.

Material: Urethane domed label

**Colors:** Black print & Logo printed on brushed aluminum paper with the grain going horizontally across the width of the sticker.

Adhesive: Permanent acrylic adhesive

Special Notes: Illustrations are for Ref Only \*\*Not to Scale\*\*