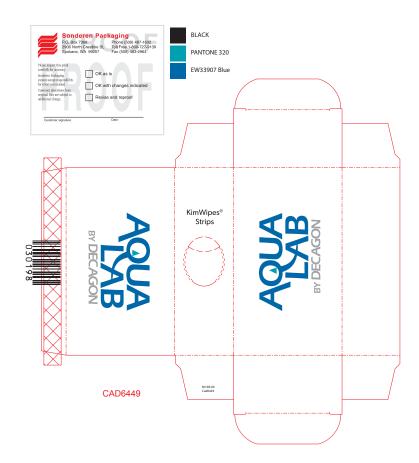

| Description Box, Cleaning Kit, SBS, STE with tear out window |                                                                    | Part # 14164            |          |
|--------------------------------------------------------------|--------------------------------------------------------------------|-------------------------|----------|
|                                                              |                                                                    | Release Date: 11/2/2012 |          |
| Rev.                                                         | Description                                                        | Revision By             | Date     |
| 1                                                            | Flipped Kimwipes Orientation and added<br>S to the end of the word | NBB                     | 12/17/15 |
|                                                              |                                                                    |                         |          |
|                                                              |                                                                    |                         |          |

**Production File:** 14164-Printing.ai (In Product Library)

**Working File Path:** \hydra\shares\DecaDoc\AquaLab General Marketing\Marketing\14164 Box, Cleaning Kit, SBS, STE with tear out window

**Style** Square dispenser box **Size** 2-3/4 x 1-1/2 x 4-3/4

Materials .020 SBS, window material Graphics Black, Pantone 320, EW33907

**Die Line:** CAD6449

## **Special Notes:**

Illustrations are for Ref Only \*\*Not to Scale\*\*