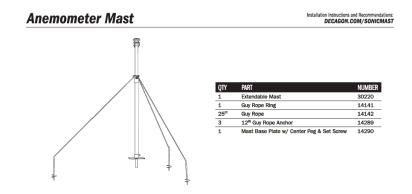

| Revision By           | Date       |
| Date<br><br>Time            | Uploaded Quick Start to repository.  Available at <a href="http://manuals.decagon.com">http://manuals.decagon.com</a> .  Please ask archivist for previous versions or use Beanstalk application. | NJR                   | 03/24/2014 |

## **Production Filename:**

 $http://manuals.decagon.com/Quick\%20Start\%20Guides/40316\_AnemometerMast\_Print.\\pdf$ 

Paper Dimensions: 5.50 inch wide, 8.50 inch tall

Material: White Card Stock

Colors: Black printing

**Printer Type:** Dell 5130 cdn

Adhesive: None

**Serialization:** None **Serial Number Example:** 

NA

**Serial Number Text: NA** 

**Special Notes:** Pages are duplexed front to Back Illustrations are Ref Only \*\*

Not to Scale \*\*