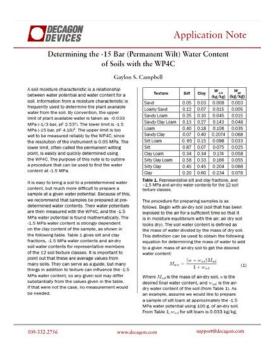

| Description       | Revision By           | Date     |
| -01                                                            | Updated to WP4C   | DDH                   | 11/12/10 |
| -02                                                            | Updated equations | REB                   | 12/18/12 |

**Production Filename:** 13388 (In Product Library)

Path to Working Files: DecaDoc\Application Notes\Master\AG\13388-02 AN, Determining

Perm. Wilt WC of Soils using WP4C

**Dimensions:** 8.5 inch wide, 11 inch tall

Material: Paper, 92 Bright White or better, 75g/m² or heavier

Colors: Color Print on White

**Printer:** HP Color LaserJet 5550

Finish: None

Adhesive: None

**Special Notes:** Illustrations are Ref Only \*\* Not to Scale \*\* (Shown page 1 of 5)