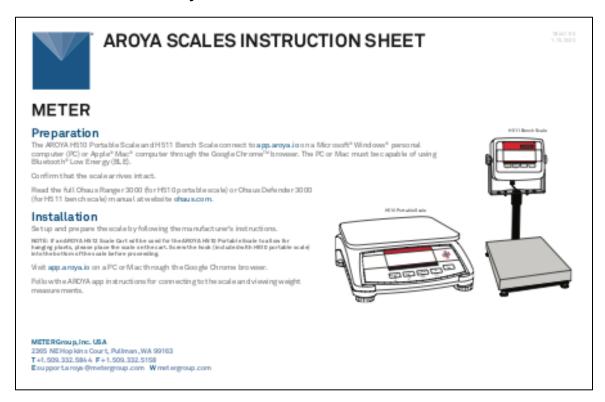

lease of file for DFM Sheet 08302<br>https://app.asana.com/0/24162392409147/1198488269135933 | LAJ                                   | 1.15.2021 |
|                                        |                                                                                                        |                                       |           |

## **Production Filename:**

http://publications.metergroup.com/Instruction%20Sheets/18441\_AROYA\_Scales\_IS\_Print.pdf

## Working File Path:

/Volumes/GoogleDrive/Shared drives/Product Number Library/18400-18499/18441

**Dimensions:** Printed on 8.5"x11"; cut in half to finalize size of 8.5" x 5.5"

Publication Method: Web or Printed in house

Colors: Full Color

Materials: White Card Stock 80#

Image below is for reference only. Not to scale.