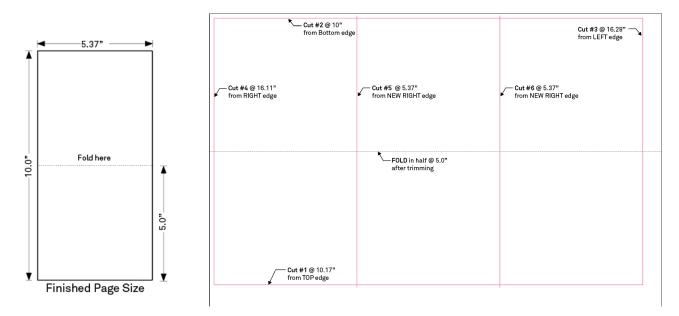

## Working Filename:

/Volumes/GoogleDrive/Team Drives/Product Number Library/18300-18399/18321

**Dimensions:** 5.37" wide x 10" tall, folded in thirds (finished folded size is 5.37" wide x 5" tall) PRINTED landscape on 11x17 paper, two pages, double-sided.

## Cut top and bottom edges along 17-inch edge of document

 $1^{st}$  Cut 10.17 inches from the TOP of the page with page 1 facing up.  $2^{nd}$  Cut 10 inches from the BOTTOM of the page with page 1 facing up.

## Cuts along 11-inch length to separate into 3 separate documents

 $3^{rd}$  Cut = 16.28 inches from LEFT EDGE of paper with page 1 facing up.  $4^{th}$  Cut = 0.17 inches from LEFT EDGE of paper with page 1 facing up.  $5^{th}$  Cut = 5.37 inches from NEW LEFT EDGE of paper with page 1 facing up.  $6^{th}$  Cut = 5.37 inches from NEW LEFT EDGE of paper with page 1 facing up.