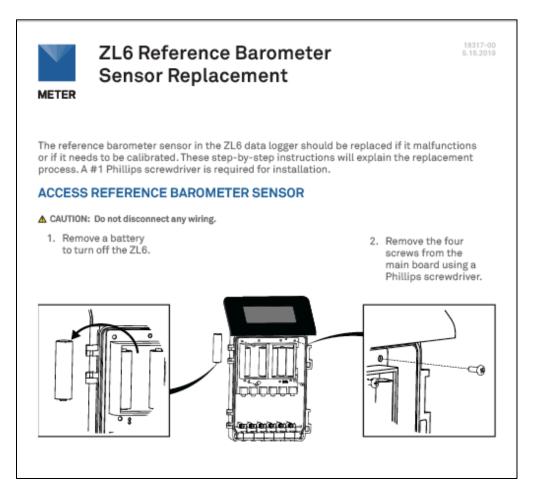

|-----------|
|       |                                           | Release Date:<br>5.15.2019 |           |
| Rev   | Description                               | Revision By                | Date      |
| 00    | Initial Release                           | LAJ                        | 5.15.2019 |
|       |                                           |                            |           |

## **Production Filename:**

/Volumes/GoogleDrive/Team Drives/Product Number Library/18300-18399/18317/18317-00

**Dimensions:** 5.375" wide x 10" tall, folded in half (finished folded size is 5.375" wide x 5" tall)

Colors: CMYK/Full color 4/4

**Printer:** In-house printing

Material: Card stock, Bright White, 216 g/m<sup>2</sup> (folding cardstock)

Image below is for reference only. Not to scale.